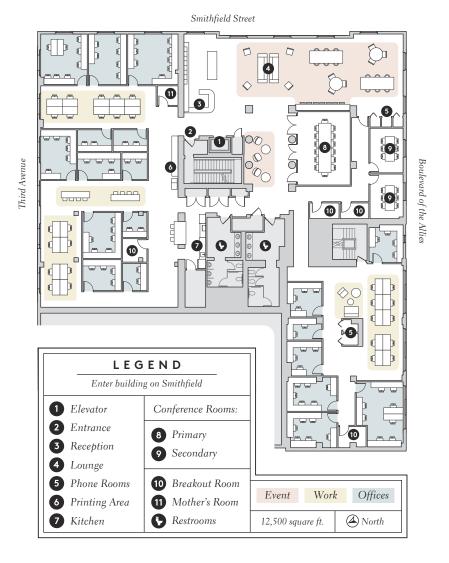

Today, we introduce Americus Club, a 12,000 square foot hospitality focused office and social space in its original home at the elegantly restored Pitt Building. Serviced by Beauty Shoppe, Americus Club's thoughtfully designed space and social programming inspire Pittsburgh's next generation of creators, innovators, and thought leaders.